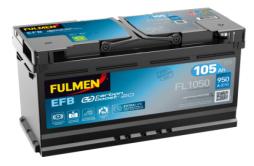

## **EFB FL1050**

| Part number                    | FL1050        |
|--------------------------------|---------------|
| Technology                     | EFB           |
| EAN/GTIN                       | 3661024046930 |
| Voltage                        | 12 V          |
| Capacity                       | 105.0 Ah      |
| CCA                            | 950 A         |
| Length                         | 392 mm        |
| Width                          | 175 mm        |
| Height                         | 190 mm        |
| Box size                       | L06           |
| Polarity                       | ETN 0         |
| Terminal Type                  | EN taper post |
| Hold Down                      | B13           |
| Weights (subject of variation) | 27.20 kg      |