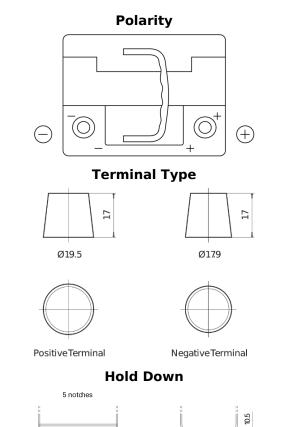

## **EFB FL550**

| Part number                    | FL550         |
|--------------------------------|---------------|
| Technology                     | EFB           |
| EAN/GTIN                       | 3661024046527 |
| Voltage                        | 12 V          |
| Capacity                       | 55.0 Ah       |
| CCA                            | 540 A         |
| Length                         | 207 mm        |
| Width                          | 175 mm        |
| Height                         | 190 mm        |
| Box size                       | L01           |
| Polarity                       | ETN 0         |
| Terminal Type                  | EN taper post |
| Hold Down                      | B13           |
| Weights (subject of variation) | 14.10 kg      |