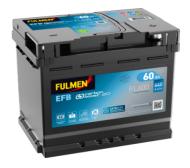

## EFB FL600

loss or damage claimed to have arisen as a result. Some products may not be available in your local market.

| Part number                    | FL600         |
|--------------------------------|---------------|
| Technology                     | EFB           |
| EAN/GTIN                       | 3661024045681 |
| Voltage                        | 12 V          |
| Capacity                       | 60.0 Ah       |
| CCA                            | 640 A         |
| Length                         | 242 mm        |
| Width                          | 175 mm        |
| Height                         | 190 mm        |
| Box size                       | L02           |
| Polarity                       | ETN 0         |
| Terminal Type                  | EN taper post |
| Hold Down                      | B13           |
| Weights (subject of variation) | 17.00 kg      |