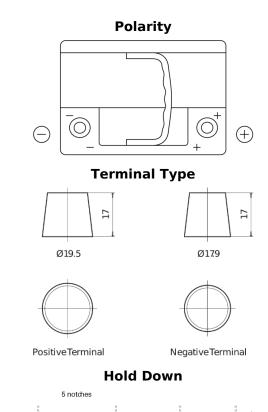

## EFB FL600

loss or damage claimed to have arisen as a result. Some products may not be available in your local market.

| Part number                    | FL600         |
|--------------------------------|---------------|
| Technology                     | EFB           |
| EAN/GTIN                       | 3661024045681 |
| Voltage                        | 12 V          |
| Capacity                       | 60.0 Ah       |
| CCA                            | 640 A         |
| Length                         | 242 mm        |
| Width                          | 175 mm        |
| Height                         | 190 mm        |
| Box size                       | L02           |
| Polarity                       | ETN 0         |
| Terminal Type                  | EN taper post |
| Hold Down                      | B13           |
| Weights (subject of variation) | 17.00 kg      |