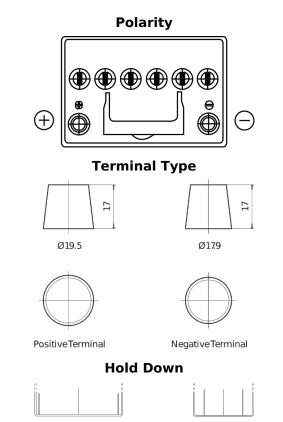

## **EFB FL605**

| Part number                    | FL605         |
|--------------------------------|---------------|
| Technology                     | EFB           |
| EAN/GTIN                       | 3661024046497 |
| Voltage                        | 12 V          |
| Capacity                       | 60.0 Ah       |
| CCA                            | 520 A         |
| Length                         | 230 mm        |
| Width                          | 173 mm        |
| Height                         | 222 mm        |
| Box size                       | D23           |
| Polarity                       | ETN 1         |
| Terminal Type                  | EN taper post |
| Hold Down                      | В0            |
| Weights (subject of variation) | 15.80 kg      |