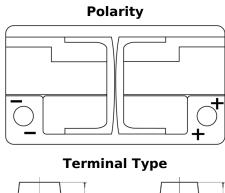

## EFB FL652

| Part number                    | FL652         |
|--------------------------------|---------------|
| Technology                     | EFB           |
| EAN/GTIN                       | 3661024046312 |
| Voltage                        | 12 V          |
| Capacity                       | 65.0 Ah       |
| CCA                            | 650 A         |
| Length                         | 278 mm        |
| Width                          | 175 mm        |
| Height                         | 175 mm        |
| Box size                       | LB3           |
| Polarity                       | ETN 0         |
| Terminal Type                  | EN taper post |
| Hold Down                      | B13           |
| Weights (subject of variation) | 16.20 kg      |