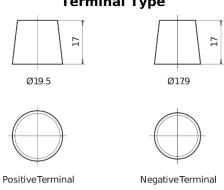

## EFB FL652

| Part number                    | FL652         |
|--------------------------------|---------------|
| Technology                     | EFB           |
| EAN/GTIN                       | 3661024046312 |
| Voltage                        | 12 V          |
| Capacity                       | 65.0 Ah       |
| CCA                            | 650 A         |
| Length                         | 278 mm        |
| Width                          | 175 mm        |
| Height                         | 175 mm        |
| Box size                       | LB3           |
| Polarity                       | ETN 0         |
| Terminal Type                  | EN taper post |
| Hold Down                      | B13           |
| Weights (subject of variation) | 16.20 kg      |