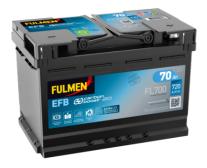

## **Product overview**

**Batteries for Cars** 

## **EFB FL700**

| Part number                    | FL700         |
|--------------------------------|---------------|
| Technology                     | EFB           |
| EAN/GTIN                       | 3661024045698 |
| Voltage                        | 12 V          |
| Capacity                       | 70.0 Ah       |
| CCA                            | 760 A         |
| Length                         | 278 mm        |
| Width                          | 175 mm        |
| Height                         | 190 mm        |
| Box size                       | L03           |
| Polarity                       | ETN 0         |
| Terminal Type                  | EN taper post |
| Hold Down                      | B13           |
| Weights (subject of variation) | 19.30 kg      |