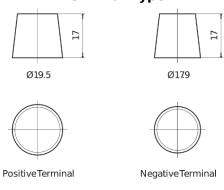

| Part number                    | FL700         |
|--------------------------------|---------------|
| Technology                     | EFB           |
| EAN/GTIN                       | 3661024045698 |
| Voltage                        | 12 V          |
| Capacity                       | 70.0 Ah       |
| CCA                            | 760 A         |
| Length                         | 278 mm        |
| Width                          | 175 mm        |
| Height                         | 190 mm        |
| Box size                       | L03           |
| Polarity                       | ETN 0         |
| Terminal Type                  | EN taper post |
| Hold Down                      | B13           |
| Weights (subject of variation) | 19.30 kg      |

## Polarity Terminal Type



## Hold Down 5 notches

Design, features and specifications are subject to change without notice. We disclaim any representation or warranty, express or implied, concerning the data or recommendations, and in no event shall be liable for any loss or damage claimed to have arisen as a result. Some products may not be available in your local market.