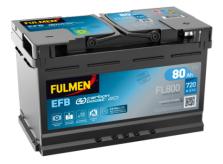

## **EFB FL800**

| Part number                    | FL800         |
|--------------------------------|---------------|
| Technology                     | EFB           |
| EAN/GTIN                       | 3661024045704 |
| Voltage                        | 12 V          |
| Capacity                       | 80.0 Ah       |
| CCA                            | 800 A         |
| Length                         | 315 mm        |
| Width                          | 175 mm        |
| Height                         | 190 mm        |
| Box size                       | L04           |
| Polarity                       | ETN 0         |
| Terminal Type                  | EN taper post |
| Hold Down                      | B13           |
| Weights (subject of variation) | 22.10 kg      |