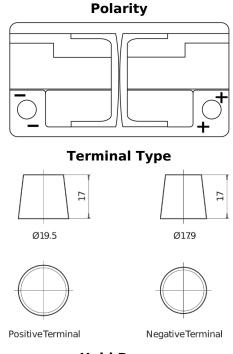

## **EFB FL800**

| Part number                    | FL800         |
|--------------------------------|---------------|
| Technology                     | EFB           |
| EAN/GTIN                       | 3661024045704 |
| Voltage                        | 12 V          |
| Capacity                       | 80.0 Ah       |
| CCA                            | 800 A         |
| Length                         | 315 mm        |
| Width                          | 175 mm        |
| Height                         | 190 mm        |
| Box size                       | L04           |
| Polarity                       | ETN 0         |
| Terminal Type                  | EN taper post |
| Hold Down                      | B13           |
| Weights (subject of variation) | 22.10 kg      |