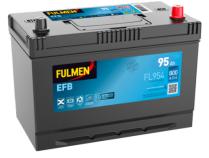

## **EFB FL954**

| Part number                    | FL954         |
|--------------------------------|---------------|
| Technology                     | EFB           |
| EAN/GTIN                       | 3661024046503 |
| Voltage                        | 12 V          |
| Capacity                       | 95.0 Ah       |
| CCA                            | 800 A         |
| Length                         | 306 mm        |
| Width                          | 173 mm        |
| Height                         | 222 mm        |
| Box size                       | D31           |
| Polarity                       | ETN 0         |
| Terminal Type                  | EN taper post |
| Hold Down                      | Korean B1     |
| Weights (subject of variation) | 21.80 kg      |
|                                |               |