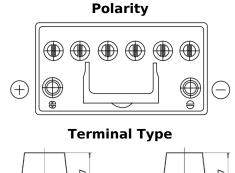

## **EFB FL955**

| Part number                    | FL955         |
|--------------------------------|---------------|
| Technology                     | EFB           |
| EAN/GTIN                       | 3661024046510 |
| Voltage                        | 12 V          |
| Capacity                       | 95.0 Ah       |
| CCA                            | 800 A         |
| Length                         | 306 mm        |
| Width                          | 173 mm        |
| Height                         | 222 mm        |
| Box size                       | D31           |
| Polarity                       | ETN 1         |
| Terminal Type                  | EN taper post |
| Hold Down                      | Korean B1     |
| Weights (subject of variation) | 21.80 kg      |