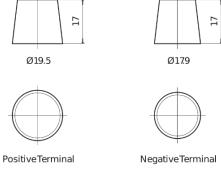

## **EFB FL955**

| Part number                    | FL955         |
|--------------------------------|---------------|
| Technology                     | EFB           |
| EAN/GTIN                       | 3661024046510 |
| Voltage                        | 12 V          |
| Capacity                       | 95.0 Ah       |
| CCA                            | 800 A         |
| Length                         | 306 mm        |
| Width                          | 173 mm        |
| Height                         | 222 mm        |
| Box size                       | D31           |
| Polarity                       | ETN 1         |
| Terminal Type                  | EN taper post |
| Hold Down                      | Korean B1     |
| Weights (subject of variation) | 21.80 kg      |