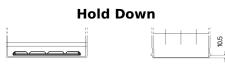

## **EFB FL955**

| Part number                    | FL955         |
|--------------------------------|---------------|
| Technology                     | EFB           |
| EAN/GTIN                       | 3661024046510 |
| Voltage                        | 12 V          |
| Capacity                       | 95.0 Ah       |
| CCA                            | 800 A         |
| Length                         | 306 mm        |
| Width                          | 173 mm        |
| Height                         | 222 mm        |
| Box size                       | D31           |
| Polarity                       | ETN 1         |
| Terminal Type                  | EN taper post |
| Hold Down                      | Korean B1     |
| Weights (subject of variation) | 21.80 kg      |