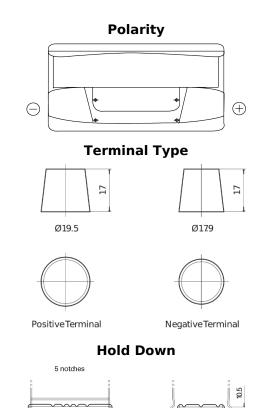

## **Classic EC900**

| Part number                    | EC900         |
|--------------------------------|---------------|
| Technology                     | Flooded       |
| EAN/GTIN                       | 3661024034838 |
| Voltage                        | 12 V          |
| Capacity                       | 90 Ah         |
| CCA                            | 720 A         |
| Length                         | 353 mm        |
| Width                          | 175 mm        |
| Height                         | 190 mm        |
| Box size                       | L05           |
| Polarity                       | ETN 0         |
| Terminal Type                  | EN taper post |
| Hold Down                      | B13           |
| Weights (subject of variation) | 20.50 kg      |