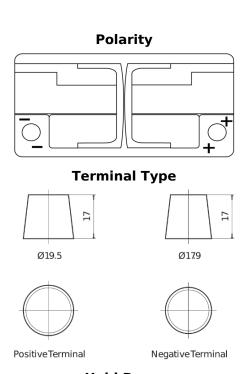

## **High-Tech TA1000**

| Part number                    | TA1000        |
|--------------------------------|---------------|
| Technology                     | Flooded       |
| EAN/GTIN                       | 3661024054256 |
| Voltage                        | 12 V          |
| Capacity                       | 100.0 Ah      |
| CCA                            | 900 A         |
| Length                         | 353 mm        |
| Width                          | 175 mm        |
| Height                         | 190 mm        |
| Box size                       | L05           |
| Polarity                       | ETN 0         |
| Terminal Type                  | EN taper post |
| Hold Down                      | B13           |
| Weights (subject of variation) | 22.60 kg      |
|                                |               |