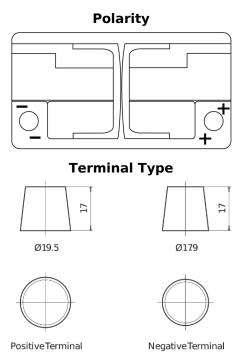

## High-Tech TA1050

| Part number                    | TA1050        |
|--------------------------------|---------------|
| Technology                     | Flooded       |
| EAN/GTIN                       | 3661024054300 |
| Voltage                        | 12 V          |
| Capacity                       | 105.0 Ah      |
| CCA                            | 850 A         |
| Length                         | 315 mm        |
| Width                          | 175 mm        |
| Height                         | 205 mm        |
| Box size                       | LH4           |
| Polarity                       | ETN 0         |
| Terminal Type                  | EN taper post |
| Hold Down                      | B13           |
| Weights (subject of variation) | 23.10 kg      |
|                                |               |