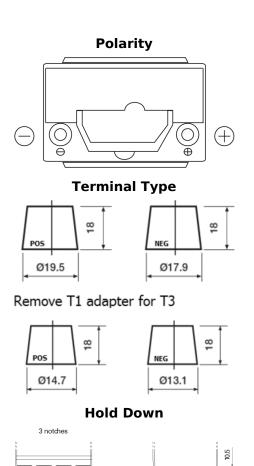

## **High-Tech TA456**

| Part number         | TA456          |
|---------------------|----------------|
| Technology          | Flooded        |
| EAN/GTIN            | 3661024054126  |
| Voltage             | 12 V           |
| Capacity            | 45.0 Ah        |
| CCA                 | 390 A          |
| Length              | 237 mm         |
| Width               | 127 mm         |
| Height              | 227 mm         |
| Box size            | B24            |
| Polarity            | ETN 0          |
| Terminal Type       | JIS taper post |
| Hold Down           | B1             |
| Weights (subject of | 11.80 kg       |
| variation)          |                |