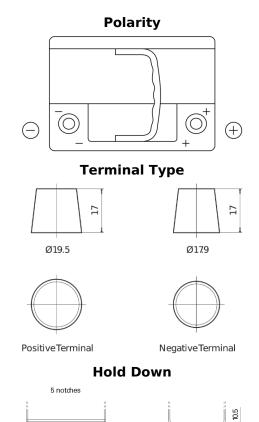

## **High-Tech TA640**

| Part number                    | TA640         |
|--------------------------------|---------------|
| Technology                     | Flooded       |
| EAN/GTIN                       | 3661024054225 |
| Voltage                        | 12 V          |
| Capacity                       | 64.0 Ah       |
| CCA                            | 640 A         |
| Length                         | 242 mm        |
| Width                          | 175 mm        |
| Height                         | 190 mm        |
| Box size                       | L02           |
| Polarity                       | ETN 0         |
| Terminal Type                  | EN taper post |
| Hold Down                      | B13           |
| Weights (subject of variation) | 14.90 kg      |