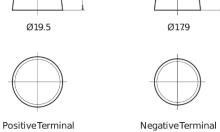

## **High-Tech TA722**

| Part number                    | TA722         |
|--------------------------------|---------------|
| Technology                     | Flooded       |
| EAN/GTIN                       | 3661024054287 |
| Voltage                        | 12 V          |
| Capacity                       | 72.0 Ah       |
| CCA                            | 720 A         |
| Length                         | 278 mm        |
| Width                          | 175 mm        |
| Height                         | 175 mm        |
| Box size                       | LB3           |
| Polarity                       | ETN 0         |
| Terminal Type                  | EN taper post |
| Hold Down                      | B13           |
| Weights (subject of variation) | 15.90 kg      |

## Polarity Terminal Type