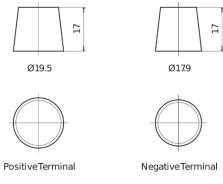

|
|--------------------------------|---------------|
| Technology                     | Flooded       |
| EAN/GTIN                       | 3661024054249 |
| Voltage                        | 12 V          |
| Capacity                       | 77.0 Ah       |
| CCA                            | 760 A         |
| Length                         | 278 mm        |
| Width                          | 175 mm        |
| Height                         | 190 mm        |
| Box size                       | L03           |
| Polarity                       | ETN 0         |
| Terminal Type                  | EN taper post |
| Hold Down                      | B13           |
| Weights (subject of variation) | 17.50 kg      |
|                                |               |

## Polarity Terminal Type



## **Hold Down**



Design, features and specifications are subject to change without notice. We disclaim any representation or warranty, express or implied, concerning the data or recommendations, and in no event shall be liable for any loss or damage claimed to have arisen as a result. Some products may not be available in your local market.