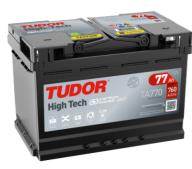

## **High-Tech TA770**

| Part number                    | TA770         |
|--------------------------------|---------------|
| Technology                     | Flooded       |
| EAN/GTIN                       | 3661024054249 |
| Voltage                        | 12 V          |
| Capacity                       | 77.0 Ah       |
| CCA                            | 760 A         |
| Length                         | 278 mm        |
| Width                          | 175 mm        |
| Height                         | 190 mm        |
| Box size                       | L03           |
| Polarity                       | ETN 0         |
| Terminal Type                  | EN taper post |
| Hold Down                      | B13           |
| Weights (subject of variation) | 17.50 kg      |
|                                |               |