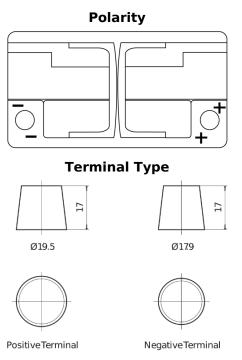

## **High-Tech TA900**

| Part number                    | TA900         |
|--------------------------------|---------------|
| Technology                     | Flooded       |
| EAN/GTIN                       | 3661024056472 |
| Voltage                        | 12 V          |
| Capacity                       | 90.0 Ah       |
| CCA                            | 720 A         |
| Length                         | 315 mm        |
| Width                          | 175 mm        |
| Height                         | 190 mm        |
| Box size                       | L04           |
| Polarity                       | ETN 0         |
| Terminal Type                  | EN taper post |
| Hold Down                      | B13           |
| Weights (subject of variation) | 19.70 kg      |
|                                |               |