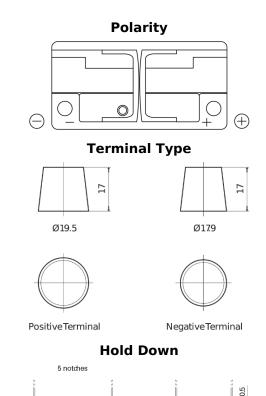

## **Technica TB1100**

| Part number                    | TB1100        |
|--------------------------------|---------------|
| Technology                     | Flooded       |
| EAN/GTIN                       | 3661024056236 |
| Voltage                        | 12 V          |
| Capacity                       | 110.0 Ah      |
| CCA                            | 850 A         |
| Length                         | 392 mm        |
| Width                          | 175 mm        |
| Height                         | 190 mm        |
| Box size                       | L06           |
| Polarity                       | ETN 0         |
| Terminal Type                  | EN taper post |
| Hold Down                      | B13           |
| Weights (subject of variation) | 26.30 kg      |