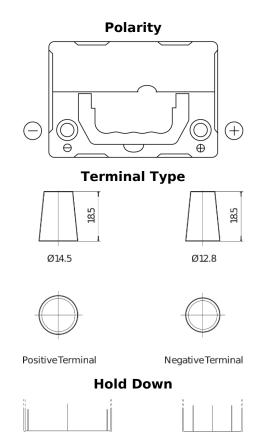

## **Technica TB356**

| Part number                    | TB356          |
|--------------------------------|----------------|
| Technology                     | Flooded        |
| EAN/GTIN                       | 3661024054331  |
| Voltage                        | 12 V           |
| Capacity                       | 35.0 Ah        |
| CCA                            | 240 A          |
| Length                         | 187 mm         |
| Width                          | 127 mm         |
| Height                         | 220 mm         |
| Box size                       | B19            |
| Polarity                       | ETN 0          |
| Terminal Type                  | JIS taper post |
| Hold Down                      | В0             |
| Weights (subject of variation) | 8.90 kg        |