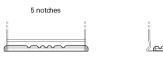

## **Technica TB442**

| Part number                    | TB442         |
|--------------------------------|---------------|
| Technology                     | Flooded       |
| EAN/GTIN                       | 3661024054607 |
| Voltage                        | 12 V          |
| Capacity                       | 44.0 Ah       |
| CCA                            | 420 A         |
| Length                         | 207 mm        |
| Width                          | 175 mm        |
| Height                         | 175 mm        |
| Box size                       | LB1           |
| Polarity                       | ETN 0         |
| Terminal Type                  | EN taper post |
| Hold Down                      | B13           |
| Weights (subject of variation) | 10.60 kg      |