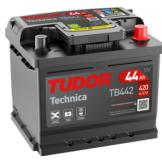

## **Technica TB442**

| Part number                    | TB442         |
|--------------------------------|---------------|
| Technology                     | Flooded       |
| EAN/GTIN                       | 3661024054607 |
| Voltage                        | 12 V          |
| Capacity                       | 44.0 Ah       |
| CCA                            | 420 A         |
| Length                         | 207 mm        |
| Width                          | 175 mm        |
| Height                         | 175 mm        |
| Box size                       | LB1           |
| Polarity                       | ETN 0         |
| Terminal Type                  | EN taper post |
| Hold Down                      | B13           |
| Weights (subject of variation) | 10.60 kg      |