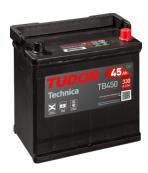

## **Technica TB450**

| Part number                    | TB450         |
|--------------------------------|---------------|
| Technology                     | Flooded       |
| EAN/GTIN                       | 3661024054492 |
| Voltage                        | 12 V          |
| Capacity                       | 45.0 Ah       |
| CCA                            | 330 A         |
| Length                         | 220 mm        |
| Width                          | 135 mm        |
| Height                         | 225 mm        |
| Box size                       | E02           |
| Polarity                       | ETN 0         |
| Terminal Type                  | EN taper post |
| Hold Down                      | B1            |
| Weights (subject of variation) | 12.50 kg      |