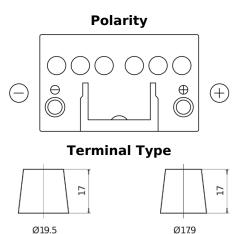

## **Technica TB450**

| Part number                    | TB450         |
|--------------------------------|---------------|
| Technology                     | Flooded       |
| EAN/GTIN                       | 3661024054492 |
| Voltage                        | 12 V          |
| Capacity                       | 45.0 Ah       |
| CCA                            | 330 A         |
| Length                         | 220 mm        |
| Width                          | 135 mm        |
| Height                         | 225 mm        |
| Box size                       | E02           |
| Polarity                       | ETN 0         |
| Terminal Type                  | EN taper post |
| Hold Down                      | B1            |
| Weights (subject of variation) | 12.50 kg      |