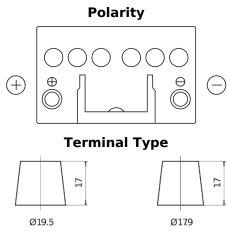

## **Technica TB451**

| Part number                    | TB451         |
|--------------------------------|---------------|
| Technology                     | Flooded       |
| EAN/GTIN                       | 3661024054485 |
| Voltage                        | 12 V          |
| Capacity                       | 45.0 Ah       |
| CCA                            | 330 A         |
| Length                         | 220 mm        |
| Width                          | 135 mm        |
| Height                         | 225 mm        |
| Box size                       | E02           |
| Polarity                       | ETN 1         |
| Terminal Type                  | EN taper post |
| Hold Down                      | B1            |
| Weights (subject of variation) | 12.50 kg      |