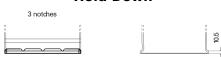

## **Technica TB451**

| Part number                    | TB451         |
|--------------------------------|---------------|
| Technology                     | Flooded       |
| EAN/GTIN                       | 3661024054485 |
| Voltage                        | 12 V          |
| Capacity                       | 45.0 Ah       |
| CCA                            | 330 A         |
| Length                         | 220 mm        |
| Width                          | 135 mm        |
| Height                         | 225 mm        |
| Box size                       | E02           |
| Polarity                       | ETN 1         |
| Terminal Type                  | EN taper post |
| Hold Down                      | B1            |
| Weights (subject of variation) | 12.50 kg      |

## **Hold Down**

Design, features and specifications are subject to change without notice. We disclaim any representation or warranty, express or implied, concerning the data or recommendations, and in no event shall be liable for any loss or damage claimed to have arisen as a result. Some products may not be available in your local market.