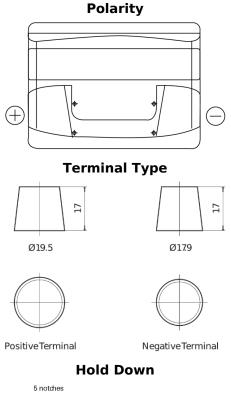

## **Technica TB501**

| Part number                    | TB501         |
|--------------------------------|---------------|
| Technology                     | Flooded       |
| EAN/GTIN                       | 3661024054522 |
| Voltage                        | 12 V          |
| Capacity                       | 50.0 Ah       |
| CCA                            | 450 A         |
| Length                         | 207 mm        |
| Width                          | 175 mm        |
| Height                         | 190 mm        |
| Box size                       | L01           |
| Polarity                       | ETN 1         |
| Terminal Type                  | EN taper post |
| Hold Down                      | B13           |
| Weights (subject of variation) | 12.20 kg      |