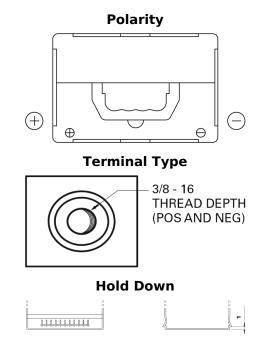

## **Technica TB558**

| Part number                    | TB558           |
|--------------------------------|-----------------|
| Technology                     | Flooded         |
| EAN/GTIN                       | 3661024057158   |
| Voltage                        | 12 V            |
| Capacity                       | 55.0 Ah         |
| CCA                            | 620 A           |
| Length                         | 230 mm          |
| Width                          | 180 mm          |
| Height                         | 186 mm          |
| Box size                       | G75             |
| Polarity                       | ETN 1           |
| Terminal Type                  | SAE S 3/8" side |
|                                | Terminal        |
| Hold Down                      | B7              |
| Weights (subject of variation) | 14.20 kg        |