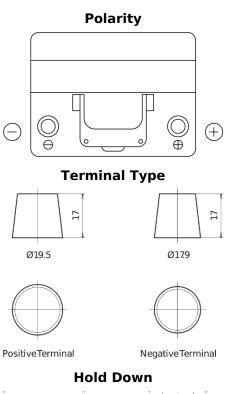

## Technica TB604

|  | Part number                    | TB604         |
|--|--------------------------------|---------------|
|  | Technology                     | Flooded       |
|  | EAN/GTIN                       | 3661024054416 |
|  | Voltage                        | 12 V          |
|  | Capacity                       | 60.0 Ah       |
|  | CCA                            | 480 A         |
|  | Length                         | 230 mm        |
|  | Width                          | 173 mm        |
|  | Height                         | 222 mm        |
|  | Box size                       | D23           |
|  | Polarity                       | ETN 0         |
|  | Terminal Type                  | EN taper post |
|  | Hold Down                      | Korean B1     |
|  | Weights (subject of variation) | 14.60 kg      |
|  |                                |               |