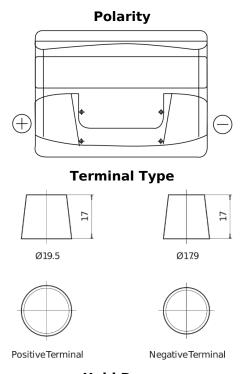

## **Technica TB621**

| Part number                    | TB621         |
|--------------------------------|---------------|
| Technology                     | Flooded       |
| EAN/GTIN                       | 3661024054546 |
| Voltage                        | 12 V          |
| Capacity                       | 62.0 Ah       |
| CCA                            | 540 A         |
| Length                         | 242 mm        |
| Width                          | 175 mm        |
| Height                         | 190 mm        |
| Box size                       | L02           |
| Polarity                       | ETN 1         |
| Terminal Type                  | EN taper post |
| Hold Down                      | B13           |
| Weights (subject of variation) | 14.20 kg      |

## **Hold Down**

Design, features and specifications are subject to change without notice. We disclaim any representation or warranty, express or implied, concerning the data or recommendations, and in no event shall be liable for any loss or damage claimed to have arisen as a result. Some products may not be available in your local market.