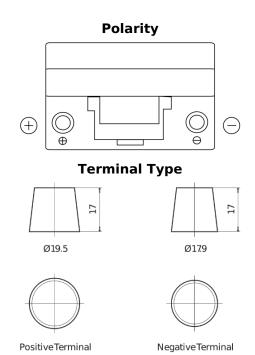

## **Technica TB705**

| Part number                    | TB705         |
|--------------------------------|---------------|
| Technology                     | Flooded       |
| EAN/GTIN                       | 3661024054447 |
| Voltage                        | 12 V          |
| Capacity                       | 70.0 Ah       |
| CCA                            | 540 A         |
| Length                         | 270 mm        |
| Width                          | 173 mm        |
| Height                         | 222 mm        |
| Box size                       | D26           |
| Polarity                       | ETN 1         |
| Terminal Type                  | EN taper post |
| Hold Down                      | Korean B1+B6  |
| Weights (subject of variation) | 16.10 kg      |