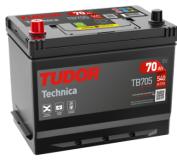

## **Technica TB705**

| Part number                    | TB705         |
|--------------------------------|---------------|
| Technology                     | Flooded       |
| EAN/GTIN                       | 3661024054447 |
| Voltage                        | 12 V          |
| Capacity                       | 70.0 Ah       |
| CCA                            | 540 A         |
| Length                         | 270 mm        |
| Width                          | 173 mm        |
| Height                         | 222 mm        |
| Box size                       | D26           |
| Polarity                       | ETN 1         |
| Terminal Type                  | EN taper post |
| Hold Down                      | Korean B1+B6  |
| Weights (subject of variation) | 16.10 kg      |