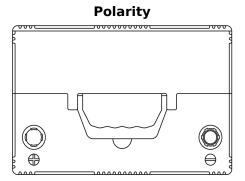

## **Technica TB708**

| Dart number         | TD700           |
|---------------------|-----------------|
| Part number         | TB708           |
| Technology          | Flooded         |
| EAN/GTIN            | 3661024057165   |
| Voltage             | 12 V            |
| Capacity            | 70.0 Ah         |
| CCA                 | 740 A           |
| Length              | 260 mm          |
| Width               | 180 mm          |
| Height              | 186 mm          |
| Box size            | G78             |
| Polarity            | ETN 1           |
| Terminal Type       | SAE S 3/8" side |
|                     | Terminal        |
| Hold Down           | B7              |
| Weights (subject of | 16.70 kg        |
| variation)          |                 |