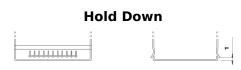

## **Technica TB708**

| Dart number         | TD700           |
|---------------------|-----------------|
| Part number         | TB708           |
| Technology          | Flooded         |
| EAN/GTIN            | 3661024057165   |
| Voltage             | 12 V            |
| Capacity            | 70.0 Ah         |
| CCA                 | 740 A           |
| Length              | 260 mm          |
| Width               | 180 mm          |
| Height              | 186 mm          |
| Box size            | G78             |
| Polarity            | ETN 1           |
| Terminal Type       | SAE S 3/8" side |
|                     | Terminal        |
| Hold Down           | B7              |
| Weights (subject of | 16.70 kg        |
| variation)          |                 |