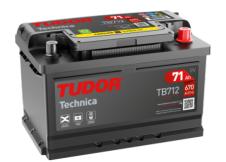

## Technica TB712

| Part number                    | TB712         |
|--------------------------------|---------------|
| Technology                     | Flooded       |
| EAN/GTIN                       | 3661024054645 |
| Voltage                        | 12 V          |
| Capacity                       | 71.0 Ah       |
| CCA                            | 670 A         |
| Length                         | 278 mm        |
| Width                          | 175 mm        |
| Height                         | 175 mm        |
| Box size                       | LB3           |
| Polarity                       | ETN 0         |
| Terminal Type                  | EN taper post |
| Hold Down                      | B13           |
| Weights (subject of variation) | 15.30 kg      |
|                                |               |