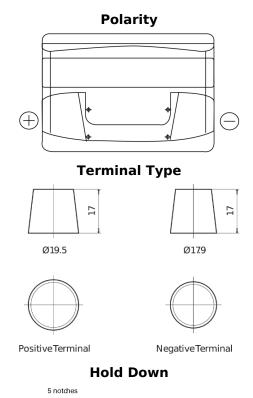

## **Technica TB741**

| Part number                    | TB741         |
|--------------------------------|---------------|
| Technology                     | Flooded       |
| EAN/GTIN                       | 3661024054560 |
| Voltage                        | 12 V          |
| Capacity                       | 74.0 Ah       |
| CCA                            | 680 A         |
| Length                         | 278 mm        |
| Width                          | 175 mm        |
| Height                         | 190 mm        |
| Box size                       | L03           |
| Polarity                       | ETN 1         |
| Terminal Type                  | EN taper post |
| Hold Down                      | B13           |
| Weights (subject of variation) | 16.60 kg      |