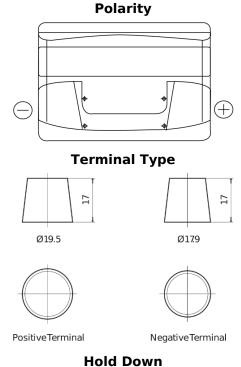

## **Technica TB802**

| Part number                    | TB802         |
|--------------------------------|---------------|
| Technology                     | Flooded       |
| EAN/GTIN                       | 3661024054652 |
| Voltage                        | 12 V          |
| Capacity                       | 80.0 Ah       |
| CCA                            | 700 A         |
| Length                         | 315 mm        |
| Width                          | 175 mm        |
| Height                         | 175 mm        |
| Box size                       | LB4           |
| Polarity                       | ETN 0         |
| Terminal Type                  | EN taper post |
| Hold Down                      | B13           |
| Weights (subject of variation) | 17.80 kg      |