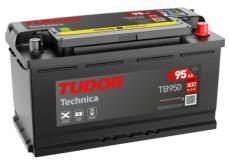

## **Technica TB950**

| Part number                    | TB950         |
|--------------------------------|---------------|
| Technology                     | Flooded       |
| EAN/GTIN                       | 3661024054584 |
| Voltage                        | 12 V          |
| Capacity                       | 95.0 Ah       |
| CCA                            | 800 A         |
| Length                         | 353 mm        |
| Width                          | 175 mm        |
| Height                         | 190 mm        |
| Box size                       | L05           |
| Polarity                       | ETN 0         |
| Terminal Type                  | EN taper post |
| Hold Down                      | B13           |
| Weights (subject of variation) | 21.60 kg      |