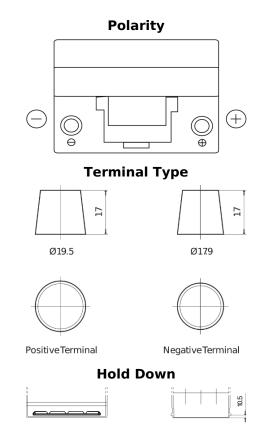

## **Technica TB954**

| Part number                    | TB954         |
|--------------------------------|---------------|
| Technology                     | Flooded       |
| EAN/GTIN                       | 3661024054454 |
| Voltage                        | 12 V          |
| Capacity                       | 95.0 Ah       |
| CCA                            | 760 A         |
| Length                         | 306 mm        |
| Width                          | 173 mm        |
| Height                         | 222 mm        |
| Box size                       | D31           |
| Polarity                       | ETN 0         |
| Terminal Type                  | EN taper post |
| Hold Down                      | Korean B1     |
| Weights (subject of variation) | 20.60 kg      |