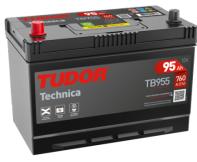

## **Technica TB955**

| Part number                    | TB955         |
|--------------------------------|---------------|
| Technology                     | Flooded       |
| EAN/GTIN                       | 3661024054461 |
| Voltage                        | 12 V          |
| Capacity                       | 95.0 Ah       |
| CCA                            | 760 A         |
| Length                         | 306 mm        |
| Width                          | 173 mm        |
| Height                         | 222 mm        |
| Box size                       | D31           |
| Polarity                       | ETN 1         |
| Terminal Type                  | EN taper post |
| Hold Down                      | Korean B1     |
| Weights (subject of variation) | 20.60 kg      |