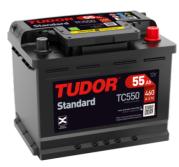

## **Standard TC550**

| Part number                    | TC550         |
|--------------------------------|---------------|
| Technology                     | Flooded       |
| EAN/GTIN                       | 3661024054805 |
| Voltage                        | 12 V          |
| Capacity                       | 55.0 Ah       |
| CCA                            | 460 A         |
| Length                         | 242 mm        |
| Width                          | 175 mm        |
| Height                         | 190 mm        |
| Box size                       | L02           |
| Polarity                       | ETN 0         |
| Terminal Type                  | EN taper post |
| Hold Down                      | B13           |
| Weights (subject of variation) | 13.50 kg      |
|                                |               |