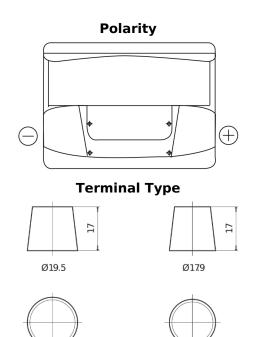

## **Standard TC550**

| Part number                    | TC550         |
|--------------------------------|---------------|
| Technology                     | Flooded       |
| EAN/GTIN                       | 3661024054805 |
| Voltage                        | 12 V          |
| Capacity                       | 55.0 Ah       |
| CCA                            | 460 A         |
| Length                         | 242 mm        |
| Width                          | 175 mm        |
| Height                         | 190 mm        |
| Box size                       | L02           |
| Polarity                       | ETN 0         |
| Terminal Type                  | EN taper post |
| Hold Down                      | B13           |
| Weights (subject of variation) | 13.50 kg      |
|                                |               |

## **Hold Down**

PositiveTerminal

NegativeTerminal

Design, features and specifications are subject to change without notice. We disclaim any representation or warranty, express or implied, concerning the data or recommendations, and in no event shall be liable for any loss or damage claimed to have arisen as a result. Some products may not be available in your local market.