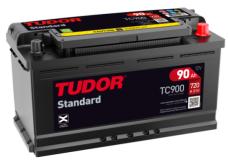

## **Standard TC900**

| Part number                    | TC900         |
|--------------------------------|---------------|
| Technology                     | Flooded       |
| EAN/GTIN                       | 3661024054836 |
| Voltage                        | 12 V          |
| Capacity                       | 90.0 Ah       |
| CCA                            | 720 A         |
| Length                         | 353 mm        |
| Width                          | 175 mm        |
| Height                         | 190 mm        |
| Box size                       | L05           |
| Polarity                       | ETN 0         |
| Terminal Type                  | EN taper post |
| Hold Down                      | B13           |
| Weights (subject of variation) | 20.50 kg      |