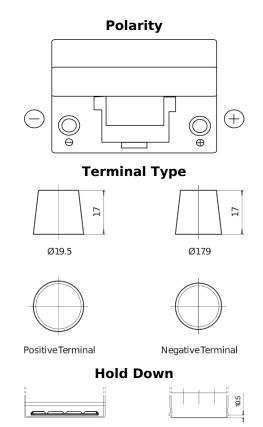

## **Standard TC904**

| Part number                    | TC904         |
|--------------------------------|---------------|
| Technology                     | Flooded       |
| EAN/GTIN                       | 3661024054751 |
| Voltage                        | 12 V          |
| Capacity                       | 90.0 Ah       |
| CCA                            | 680 A         |
| Length                         | 306 mm        |
| Width                          | 173 mm        |
| Height                         | 222 mm        |
| Box size                       | D31           |
| Polarity                       | ETN 0         |
| Terminal Type                  | EN taper post |
| Hold Down                      | Korean B1     |
| Weights (subject of variation) | 19.90 kg      |