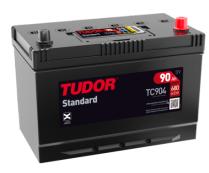

## **Standard TC904**

| Part number                    | TC904         |
|--------------------------------|---------------|
| Technology                     | Flooded       |
| EAN/GTIN                       | 3661024054751 |
| Voltage                        | 12 V          |
| Capacity                       | 90.0 Ah       |
| CCA                            | 680 A         |
| Length                         | 306 mm        |
| Width                          | 173 mm        |
| Height                         | 222 mm        |
| Box size                       | D31           |
| Polarity                       | ETN 0         |
| Terminal Type                  | EN taper post |
| Hold Down                      | Korean B1     |
| Weights (subject of variation) | 19.90 kg      |