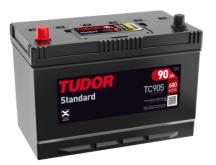

## Standard TC905

| Part number                    | TC905         | Polarity              |              |
|--------------------------------|---------------|-----------------------|--------------|
| Technology                     | Flooded       |                       |              |
| EAN/GTIN                       | 3661024054768 |                       |              |
| Voltage                        | 12 V          |                       |              |
| Capacity                       | 90.0 Ah       | $\oplus$              | $\square$    |
| CCA                            | 680 A         |                       |              |
| Length                         | 306 mm        |                       |              |
| Width                          | 173 mm        | Terminal Type         | 2            |
| Height                         | 222 mm        |                       | 17           |
| Box size                       | D31           |                       |              |
| Polarity                       | ETN 1         | Ø19.5                 | Ø179         |
| Terminal Type                  | EN taper post |                       |              |
| Hold Down                      | Korean B1     |                       | $\frown$     |
| Weights (subject of variation) | 19.90 kg      |                       |              |
|                                |               | PositiveTerminal Nega | tiveTerminal |
|                                |               | Hold Down             |              |
|                                |               |                       | 1            |