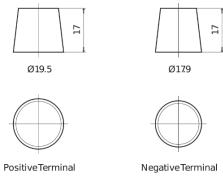

number                    | TD851T        |
|--------------------------------|---------------|
| Technology                     | GEL           |
| EAN/GTIN                       | 3661024057615 |
| Voltage                        | 12 V          |
| Capacity                       | 85.0 Ah       |
| CCA                            | 350 A         |
| Length                         | 349 mm        |
| Width                          | 175 mm        |
| Height                         | 235 mm        |
| Box size                       | D02           |
| Polarity                       | ETN 1         |
| Terminal Type                  | EN taper post |
| Hold Down                      | В0            |
| Weights (subject of variation) | 29.50 kg      |

## **Polarity**



## **Terminal Type**



### **Hold Down**



Design, features and specifications are subject to change without notice. We disclaim any representation or warranty, express or implied, concerning the data or recommendations, and in no event shall be liable for any loss or damage claimed to have arisen as a result. Some products may not be available in your local market.