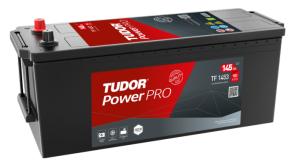

## PowerPRO TF1453

| Part number                    | TF1453        |
|--------------------------------|---------------|
| Technology                     | Flooded       |
| EAN/GTIN                       | 3661024055307 |
| Voltage                        | 12 V          |
| Capacity                       | 145.0 Ah      |
| CCA                            | 900 A         |
| Length                         | 513 mm        |
| Width                          | 189 mm        |
| Height                         | 223 mm        |
| Box size                       | D04           |
| Polarity                       | ETN 3         |
| Terminal Type                  | EN taper post |
| Hold Down                      | В0            |
| Weights (subject of variation) | 35.90 kg      |