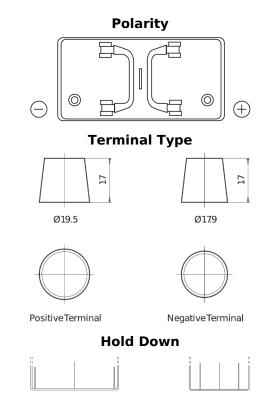

## **StartPRO TG1100**

| Part number                    | TG1100        |
|--------------------------------|---------------|
| Technology                     | Flooded       |
| EAN/GTIN                       | 3661024055376 |
| Voltage                        | 12 V          |
| Capacity                       | 110.0 Ah      |
| CCA                            | 750 A         |
| Length                         | 349 mm        |
| Width                          | 175 mm        |
| Height                         | 235 mm        |
| Box size                       | D02           |
| Polarity                       | ETN 0         |
| Terminal Type                  | EN taper post |
| Hold Down                      | В0            |
| Weights (subject of variation) | 25.40 kg      |
|                                |               |