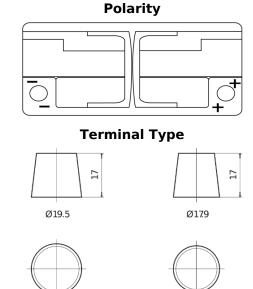

## **AGM TK1050**

| Part number                    | TK1050        |
|--------------------------------|---------------|
| Technology                     | AGM           |
| EAN/GTIN                       | 3661024056519 |
| Voltage                        | 12 V          |
| Capacity                       | 105.0 Ah      |
| CCA                            | 950 A         |
| Length                         | 392 mm        |
| Width                          | 175 mm        |
| Height                         | 190 mm        |
| Box size                       | L06           |
| Polarity                       | ETN 0         |
| Terminal Type                  | EN taper post |
| Hold Down                      | B13           |
| Weights (subject of variation) | 29.00 kg      |

## **Hold Down**

NegativeTerminal

**PositiveTerminal** 

Design, features and specifications are subject to change without notice. We disclaim any representation or warranty, express or implied, concerning the data or recommendations, and in no event shall be liable for any loss or damage claimed to have arisen as a result. Some products may not be available in your local market.