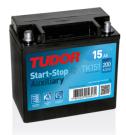

## Start-Stop Auxiliary TK151

| Part number         | TK151                  | Polarity                            |
|---------------------|------------------------|-------------------------------------|
| Technology          | AGM                    |                                     |
| EAN/GTIN            | 3661024056571          |                                     |
| Voltage             | 12 V                   |                                     |
| Capacity            | 15.0 Ah                |                                     |
| ССА                 | 200 A                  |                                     |
| Length              | 150 mm                 |                                     |
| Width               | 90 mm                  | Terminal Type                       |
| Height              | 145 mm                 |                                     |
| Box size            | C56                    |                                     |
| Polarity            | ETN 1                  | Ø13 Ø12.5                           |
| Terminal Type       | Small taper post (JLR) |                                     |
| Hold Down           | В0                     | $\square$                           |
| Weights (subject of | 4.80 kg                | $\bigcirc$ $\bigcirc$               |
| variation)          |                        | Positive Terminal Negative Terminal |
|                     |                        | Hold Down                           |
| variation)          |                        | Positive Terminal                   |