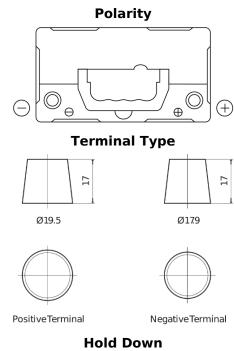

## **AGM TK454**

| Part number                    | TK454         |
|--------------------------------|---------------|
| Technology                     | AGM           |
| EAN/GTIN                       | 3661024057738 |
| Voltage                        | 12 V          |
| Capacity                       | 45.0 Ah       |
| CCA                            | 380 A         |
| Length                         | 237 mm        |
| Width                          | 127 mm        |
| Height                         | 227 mm        |
| Box size                       | B24           |
| Polarity                       | ETN 0         |
| Terminal Type                  | EN taper post |
| Hold Down                      | В0            |
| Weights (subject of variation) | 13.50 kg      |

## Hold Down

Design, features and specifications are subject to change without notice. We disclaim any representation or warranty, express or implied, concerning the data or recommendations, and in no event shall be liable for any loss or damage claimed to have arisen as a result. Some products may not be available in your local market.