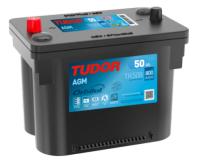

## **AGM TK508**

| Part number                    | TK508         |
|--------------------------------|---------------|
| Technology                     | AGM           |
| EAN/GTIN                       | 3661024056595 |
| Voltage                        | 12 V          |
| Capacity                       | 50.0 Ah       |
| CCA                            | 800 A         |
| Length                         | 260 mm        |
| Width                          | 173 mm        |
| Height                         | 206 mm        |
| Box size                       | G34           |
| Polarity                       | ETN 9         |
| Terminal Type                  | EN taper post |
| Hold Down                      | В7            |
| Weights (subject of variation) | 17.50 kg      |