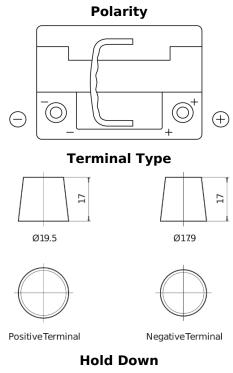

## **AGM TK600**

| Part number                    | TK600         |
|--------------------------------|---------------|
| Technology                     | AGM           |
| EAN/GTIN                       | 3661024056502 |
| Voltage                        | 12 V          |
| Capacity                       | 60.0 Ah       |
| CCA                            | 680 A         |
| Length                         | 242 mm        |
| Width                          | 175 mm        |
| Height                         | 190 mm        |
| Box size                       | L02           |
| Polarity                       | ETN 0         |
| Terminal Type                  | EN taper post |
| Hold Down                      | B13           |
| Weights (subject of variation) | 17.90 kg      |
|                                |               |