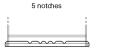

## **AGM TK600**

| Part number                    | TK600         |
|--------------------------------|---------------|
| Technology                     | AGM           |
| EAN/GTIN                       | 3661024056502 |
| Voltage                        | 12 V          |
| Capacity                       | 60.0 Ah       |
| CCA                            | 680 A         |
| Length                         | 242 mm        |
| Width                          | 175 mm        |
| Height                         | 190 mm        |
| Box size                       | L02           |
| Polarity                       | ETN 0         |
| Terminal Type                  | EN taper post |
| Hold Down                      | B13           |
| Weights (subject of variation) | 17.90 kg      |
|                                |               |