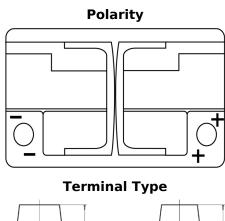

## **AGM TK700**

| Part number                    | TK700         |
|--------------------------------|---------------|
| Technology                     | AGM           |
| EAN/GTIN                       | 3661024055710 |
| Voltage                        | 12 V          |
| Capacity                       | 70.0 Ah       |
| CCA                            | 760 A         |
| Length                         | 278 mm        |
| Width                          | 175 mm        |
| Height                         | 190 mm        |
| Box size                       | L03           |
| Polarity                       | ETN 0         |
| Terminal Type                  | EN taper post |
| Hold Down                      | B13           |
| Weights (subject of variation) | 20.60 kg      |