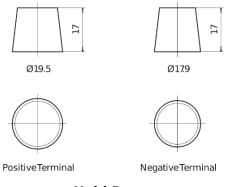

## **AGM TK700**

| Part number                    | TK700         |
|--------------------------------|---------------|
| Technology                     | AGM           |
| EAN/GTIN                       | 3661024055710 |
| Voltage                        | 12 V          |
| Capacity                       | 70.0 Ah       |
| CCA                            | 760 A         |
| Length                         | 278 mm        |
| Width                          | 175 mm        |
| Height                         | 190 mm        |
| Box size                       | L03           |
| Polarity                       | ETN 0         |
| Terminal Type                  | EN taper post |
| Hold Down                      | B13           |
| Weights (subject of variation) | 20.60 kg      |