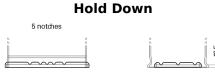

## **AGM TK700**

| Part number                    | TK700         |
|--------------------------------|---------------|
| Technology                     | AGM           |
| EAN/GTIN                       | 3661024055710 |
| Voltage                        | 12 V          |
| Capacity                       | 70.0 Ah       |
| CCA                            | 760 A         |
| Length                         | 278 mm        |
| Width                          | 175 mm        |
| Height                         | 190 mm        |
| Box size                       | L03           |
| Polarity                       | ETN 0         |
| Terminal Type                  | EN taper post |
| Hold Down                      | B13           |
| Weights (subject of variation) | 20.60 kg      |