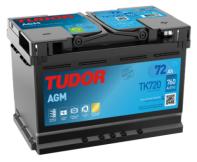

## **AGM TK720**

| Part number                    | TK720         |
|--------------------------------|---------------|
| Technology                     | AGM           |
| EAN/GTIN                       | 3661024057639 |
| Voltage                        | 12 V          |
| Capacity                       | 72.0 Ah       |
| CCA                            | 760 A         |
| Length                         | 278 mm        |
| Width                          | 175 mm        |
| Height                         | 190 mm        |
| Box size                       | L03           |
| Polarity                       | ETN 0         |
| Terminal Type                  | EN taper post |
| Hold Down                      | B13           |
| Weights (subject of variation) | 20.60 kg      |
|                                |               |