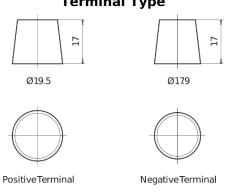

## **AGM TK720**

| Part number                    | TK720         |
|--------------------------------|---------------|
| Technology                     | AGM           |
| EAN/GTIN                       | 3661024057639 |
| Voltage                        | 12 V          |
| Capacity                       | 72.0 Ah       |
| CCA                            | 760 A         |
| Length                         | 278 mm        |
| Width                          | 175 mm        |
| Height                         | 190 mm        |
| Box size                       | L03           |
| Polarity                       | ETN 0         |
| Terminal Type                  | EN taper post |
| Hold Down                      | B13           |
| Weights (subject of variation) | 20.60 kg      |
|                                |               |

## Polarity Terminal Type

Design, features and specifications are subject to change without notice. We disclaim any representation or warranty, express or implied, concerning the data or recommendations, and in no event shall be liable for any loss or damage claimed to have arisen as a result. Some products may not be available in your local market.