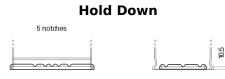

## **AGM TK720**

| Part number                    | TK720         |
|--------------------------------|---------------|
| Technology                     | AGM           |
| EAN/GTIN                       | 3661024057639 |
| Voltage                        | 12 V          |
| Capacity                       | 72.0 Ah       |
| CCA                            | 760 A         |
| Length                         | 278 mm        |
| Width                          | 175 mm        |
| Height                         | 190 mm        |
| Box size                       | L03           |
| Polarity                       | ETN 0         |
| Terminal Type                  | EN taper post |
| Hold Down                      | B13           |
| Weights (subject of variation) | 20.60 kg      |
|                                |               |