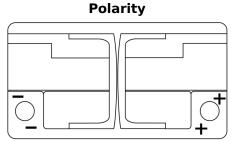

## **AGM TK800**

| Part number                    | TK800         |
|--------------------------------|---------------|
| Technology                     | AGM           |
| EAN/GTIN                       | 3661024055727 |
| Voltage                        | 12 V          |
| Capacity                       | 80.0 Ah       |
| CCA                            | 800 A         |
| Length                         | 315 mm        |
| Width                          | 175 mm        |
| Height                         | 190 mm        |
| Box size                       | L04           |
| Polarity                       | ETN 0         |
| Terminal Type                  | EN taper post |
| Hold Down                      | B13           |
| Weights (subject of variation) | 23.30 kg      |