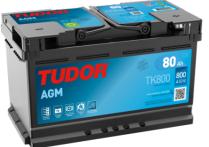

## **AGM TK800**

| Part number                    | TK800         |
|--------------------------------|---------------|
| Technology                     | AGM           |
| EAN/GTIN                       | 3661024055727 |
| Voltage                        | 12 V          |
| Capacity                       | 80.0 Ah       |
| CCA                            | 800 A         |
| Length                         | 315 mm        |
| Width                          | 175 mm        |
| Height                         | 190 mm        |
| Box size                       | L04           |
| Polarity                       | ETN 0         |
| Terminal Type                  | EN taper post |
| Hold Down                      | B13           |
| Weights (subject of variation) | 23.30 kg      |