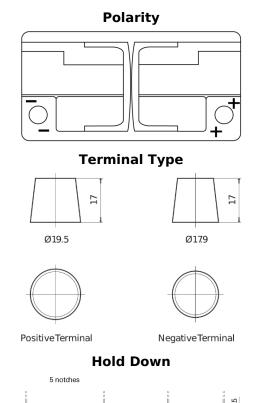

## **EFB TL1000**

| Part number                    | TL1000        |
|--------------------------------|---------------|
| Technology                     | EFB           |
| EAN/GTIN                       | 3661024057134 |
| Voltage                        | 12 V          |
| Capacity                       | 100.0 Ah      |
| CCA                            | 900 A         |
| Length                         | 353 mm        |
| Width                          | 175 mm        |
| Height                         | 190 mm        |
| Box size                       | L05           |
| Polarity                       | ETN 0         |
| Terminal Type                  | EN taper post |
| Hold Down                      | B13           |
| Weights (subject of variation) | 25.50 kg      |