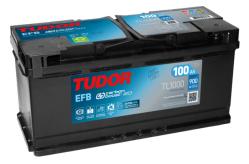

## **EFB TL1000**

| Part number                    | TL1000        |
|--------------------------------|---------------|
| Technology                     | EFB           |
| EAN/GTIN                       | 3661024057134 |
| Voltage                        | 12 V          |
| Capacity                       | 100.0 Ah      |
| CCA                            | 900 A         |
| Length                         | 353 mm        |
| Width                          | 175 mm        |
| Height                         | 190 mm        |
| Box size                       | L05           |
| Polarity                       | ETN 0         |
| Terminal Type                  | EN taper post |
| Hold Down                      | B13           |
| Weights (subject of variation) | 25.50 kg      |